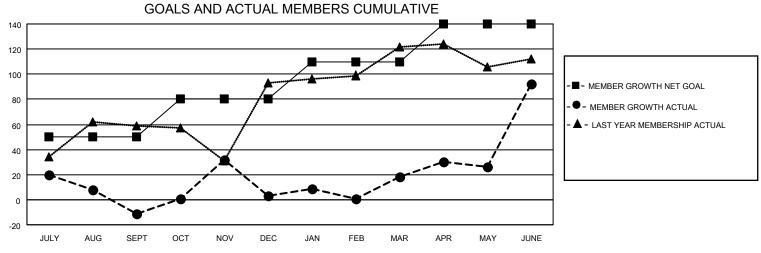

## MONTHLY MEMBERSHIP PROGRESS REPORT

LOCATION INDIA District 316 G Results as of: 6/30/2022

| Clubs                 |               |           |               | Members               |                        |                         |                                                    |
|-----------------------|---------------|-----------|---------------|-----------------------|------------------------|-------------------------|----------------------------------------------------|
| RESULTS FOR 2021-2022 |               |           |               | RESULTS FOR 2021-2022 |                        |                         |                                                    |
| QUARTER               | NEW CLUB GOAL | NEW CLUBS | DROPPED CLUBS | QUARTER MEME          | BER GROWTH NET<br>GOAL | MEMBER GROWTH<br>ACTUAL | DROPPED<br>MEMBERS ACTUAL<br>(including transfers) |
| JULY/AUG/SEPT         | 1             | 0         | 3             | JULY/AUG/SEPT         | 50                     | 66                      | 77                                                 |
| OCT/NOV/DEC           | 1             | 1         | 0             | OCT/NOV/DEC           | 30                     | 70                      | 56                                                 |
| JAN/FEB/MAR           | 0             | 0         | 1             | JAN/FEB/MAR           | 30                     | 47                      | 28                                                 |
| APR/MAY/JUNE          | 0             | 2         | 1             | APR/MAY/JUNE          | 30                     | 212                     | 133                                                |