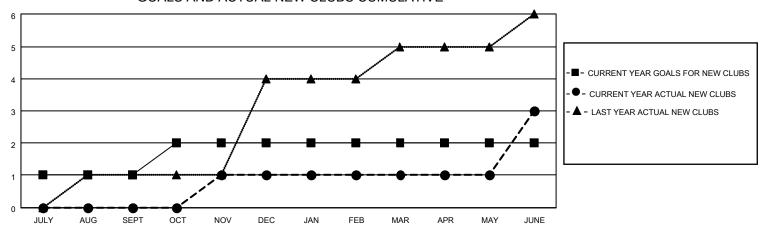

## MONTHLY MEMBERSHIP PROGRESS REPORT

LOCATION INDIA District 316 G Results as of: 6/30/2022

| Clubs                 |               |           |               | Members               |                        |                         |                                                    |
|-----------------------|---------------|-----------|---------------|-----------------------|------------------------|-------------------------|----------------------------------------------------|
| RESULTS FOR 2021-2022 |               |           |               | RESULTS FOR 2021-2022 |                        |                         |                                                    |
| QUARTER               | NEW CLUB GOAL | NEW CLUBS | DROPPED CLUBS | QUARTER MEME          | BER GROWTH NET<br>GOAL | MEMBER GROWTH<br>ACTUAL | DROPPED<br>MEMBERS ACTUAL<br>(including transfers) |
| JULY/AUG/SEPT         | 1             | 0         | 3             | JULY/AUG/SEPT         | 50                     | 66                      | 77                                                 |
| OCT/NOV/DEC           | 1             | 1         | 0             | OCT/NOV/DEC           | 30                     | 70                      | 56                                                 |
| JAN/FEB/MAR           | 0             | 0         | 1             | JAN/FEB/MAR           | 30                     | 47                      | 28                                                 |
| APR/MAY/JUNE          | 0             | 2         | 1             | APR/MAY/JUNE          | 30                     | 212                     | 133                                                |

## GOALS AND ACTUAL NEW CLUBS CUMULATIVE

| DROPPED CLUBS: 5 |     | 57 CLUBS OF 73 ADDED 1 OR<br>MORE NEW MEMBERS | GENDER DISTRIBUTION                 |                |  |
|------------------|-----|-----------------------------------------------|-------------------------------------|----------------|--|
|                  |     | WORL NEW WEWBERG                              | MALE                                | 2,090 (79.80%) |  |
|                  |     |                                               | FEMALE 529 (20.20%)                 |                |  |
| DROPPED MEMBERS  |     |                                               | NON BINARY                          | 0 (0.00%)      |  |
|                  |     |                                               | PREFER NOT TO ANSWER                | 0 (0.00%)      |  |
| DECEASED         | 20  |                                               |                                     |                |  |
| CLUB CANCELLED   | 69  | CLICK HERE FOR CUMULATIVE                     | TOTAL FAMILY UNIT MEMBERS           | 1,163          |  |
| OTHER            | 205 | MEMBERSHIP DATA                               |                                     |                |  |
| TOTAL            | 294 |                                               | FAMILY MEMBERS PAYING HALF DUES 739 |                |  |
|                  |     |                                               |                                     |                |  |